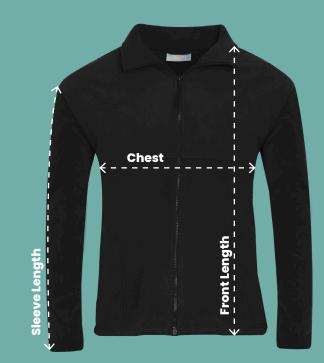

## Chest (At 2cm from under arm) Measure across the chest at 2cm

Measure across the chest at 2cm below the underarm with the garment laid flat.

## **Front Length**

Measure from the side neck point of the shoulder down to the hemline.

## Sleeve Length (Overarm)

Measure from where the shoulder seam meets the neck opening down to the end of the cuff.

Polar Fleece Code: AAAA112098 (3JP)

| Polar Fleece        |      |     |      |     |      |       |       |      |    |      |    |      |     |
|---------------------|------|-----|------|-----|------|-------|-------|------|----|------|----|------|-----|
| Age/Size            | 2Yrs | 3/4 | 5/6  | 7/8 | 9/10 | 11/12 | 13Yrs | S    | М  | L    | XL | XXL  | 3XL |
| Chest (cm)*         | 34.5 | 36  | 37.5 | 41  | 44.5 | 50    | 53    | 56   | 59 | 64   | 69 | 74   | 79  |
| Front length (cm)   | 41   | 44  | 48   | 52  | 57.5 | 63    | 67    | 72.5 | 76 | 78   | 80 | 82.5 | 86  |
| Sleeve length (cm)* | 31   | 34  | 37   | 42  | 47   | 53    | 59    | 62.5 | 66 | 67.5 | 70 | 70.5 | 72  |